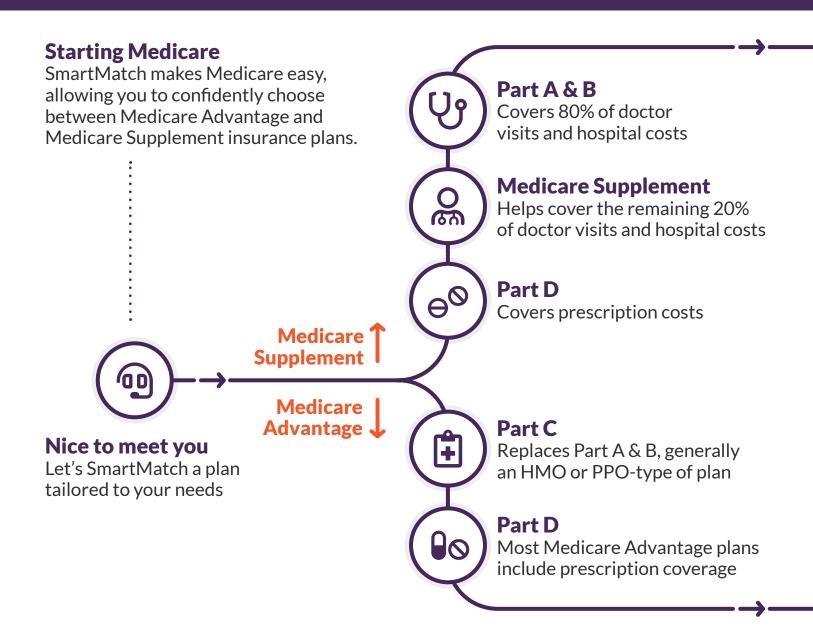

# **The Medicare Roadmap**

Medicare can pull you in different directions. Our licensed insurance agents provide the full range of options available, along with strategies and information to help you see the complete picture.

## The SmartConnect Process

SmartConnect is an exclusive program created specifically for working or retiring adults (and family members) who are Medicare-eligible and may not have fully explored the benefits of Medicare coverage. Here's what concierge service from SmartMatch looks like:

#### Connect

First, we get to know you. We'll ask you some questions about your health insurance needs and preferences so we can head down the right path.

#### **Educate**

The next step is to ensure you feel confident about the details that could impact your enrollment, costs, and coverage.

#### **Evaluate**

Then, we'll provide you with the plan and carrier options available to you.

#### Enroll

While our services are obligation-free, if you find something you like and you're ready to take action, we can enroll you on the spot.