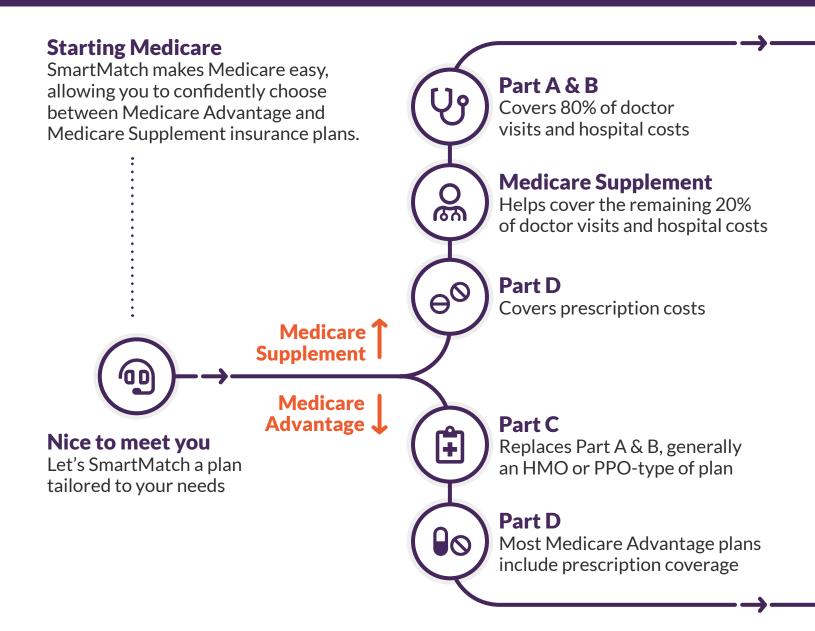

# The Medicare Roadmap

Medicare can pull you in different directions. Our licensed insurance agents provide the full range of options available, along with strategies and information to help you see the complete picture.